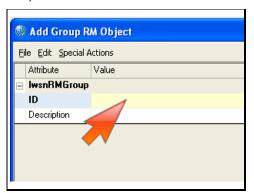

and assigned to all Employee Self Service users, a Portal Administrator can assign the ESS Bookmark to the Group. This makes it available to every user who is a member of the Group.

This scenario shows you how to create the Employee Self Service Bookmark Group.

#### Scenario Data

| Description                 | Data     |
|-----------------------------|----------|
| Group RM Object ID          | ESSGroup |
| Group RM Object Description | ESSGroup |

## Workflow

#### Step 1 of 13:



In the Resource Manager, click on the Add option from the toolbar.

#### Action:

Click 'Add'.



## Step 2 of 13:



#### Action:

Click on the 'Group' option.

## Step 3 of 13:



#### Action:

Click the 'ID' field.

# Step 4 of 13:



#### Action:

Double-click the ID 'Value' field.



## Step 5 of 13:



## Action:

Type in 'ESSGroup'.

## Step 6 of 13:



## Action:

Click the 'Description' field.

## Step 7 of 13:



#### Action:

Double-click the 'Description' field.



## Step 8 of 13:



#### Action:

Type in 'ESSGroup'.

## Step 9 of 13:



Exit the field currently being edited.

#### Action:

Click the 'ID' field.

# Step 10 of 13:



# Action:

Click the 'Edit' option from the toolbar.



## Step 11 of 13:



## Action:

Click the 'Add' option.

Step 12 of 13:



Close the Add Group RM Object window.

#### Action:

Click the 'Close' button.

Step 13 of 13:



You have finished. Please click the flashing navigation icon to close this resource.