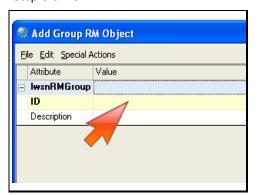

rk via a Resource Manager Group. Bookmark Groups are created in the Resource Manager desktop utility. Once the Group is created and assigned to all Employee Self Service users, a Portal Administrator can assign the ESS Bookmark to the Group. This makes it available to every user who is a member of the Group.

This scenario shows you how to create the Employee Self Service Bookmark Group.

#### Scenario Data

| Description                 | Data     |
|-----------------------------|----------|
| Group RM Object ID          | ESSGroup |
| Group RM Object Description | ESSGroup |

## Workflow

#### Step 1 of 13:



In the Resource Manager, click on the Add option from the toolbar.

#### Action:

Click 'Add'.



## Step 2 of 13:



#### Action:

Click on the 'Group' option.

## Step 3 of 13:



#### Action:

Click the 'ID' field.

# Step 4 of 13:



#### Action:

Double-click the ID 'Value' field.



## Step 5 of 13:



## Action:

Type in 'ESSGroup'.

## Step 6 of 13:



## Action:

Click the 'Description' field.

## Step 7 of 13:



#### Action:

Double-click the 'Description' field.



## Step 8 of 13:



#### Action:

Type in 'ESSGroup'.

## Step 9 of 13:



Exit the field currently being edited.

#### Action:

Click the 'ID' field.

# Step 10 of 13:



# Action:

Click the 'Edit' option from the toolbar.



## Step 11 of 13:



## Action:

Click the 'Add' option.

Step 12 of 13:



Close the Add Group RM Object window.

#### Action:

Click the 'Close' button.

Step 13 of 13:



You have finished. Please click the flashing navigation icon to close this resource.