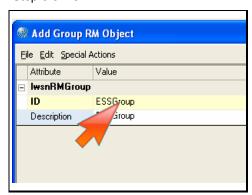

#### Action:

Click the 'ID' field.

# Step 4 of 13:

#### Action:

Double-click the ID 'Value' field.