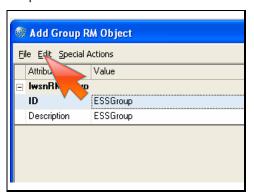

## Step 9 of 13:

Exit the field currently being edited.

#### Action:

Click the 'ID' field.

# Step 10 of 13: