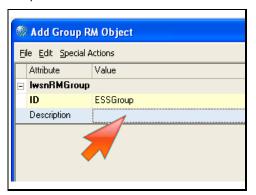

s makes it available to every user who is a member of the Group.

This scenario shows you how to create the Employee Self Service Bookmark Group.

#### Scenario Data

| Description                 | Data     |
|-----------------------------|----------|
| Group RM Object ID          | ESSGroup |
| Group RM Object Description | ESSGroup |

## Workflow

#### Step 1 of 13:



In the Resource Manager, click on the Add option from the toolbar.

#### Action:

Click 'Add'.



## Step 2 of 13:



#### Action:

Click on the 'Group' option.

## Step 3 of 13:



#### Action:

Click the 'ID' field.

# Step 4 of 13:



#### Action:

Double-click the ID 'Value' field.



## Step 5 of 13:



## Action:

Type in 'ESSGroup'.

## Step 6 of 13:



## Action:

Click the 'Description' field.

## Step 7 of 13:



#### Action:

Double-click the 'Description' field.



## Step 8 of 13:



#### Action:

Type in 'ESSGroup'.

## Step 9 of 13:



Exit the field currently being edited.

#### Action:

Click the 'ID' field.

# Step 10 of 13:



# Action:

Click the 'Edit' option from the toolbar.



## Step 11 of 13:



## Action:

Click the 'Add' option.

Step 12 of 13:



Close the Add Group RM Object window.

#### Action:

Click the 'Close' button.

Step 13 of 13:



You have finished. Please click the flashing navigation icon to close this resource.