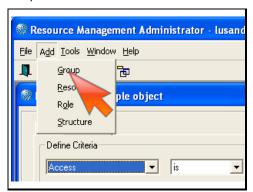

an be assigned access to the Portal Employee Self Service Bookmark via a Resource Manager Group. Bookmark Groups are created in the Resource Manager desktop utility. Once the Group is created and assigned to all Employee Self Service users, a Portal Administrator can assign the ESS Bookmark to the Group. This makes it available to every user who is a member of the Group.

This scenario shows you how to create the Employee Self Service Bookmark Group.

#### Scenario Data

| Description                 | Data     |
|-----------------------------|----------|
| Group RM Object ID          | ESSGroup |
| Group RM Object Description | ESSGroup |

## Workflow

#### Step 1 of 13:



In the Resource Manager, click on the Add option from the toolbar.

#### Action:

Click 'Add'.



## Step 2 of 13:



#### Action:

Click on the 'Group' option.

## Step 3 of 13:



#### Action:

Click the 'ID' field.

# Step 4 of 13:



#### Action:

Double-click the ID 'Value' field.



## Step 5 of 13:



## Action:

Type in 'ESSGroup'.

## Step 6 of 13:



## Action:

Click the 'Description' field.

## Step 7 of 13:



#### Action:

Double-click the 'Description' field.



## Step 8 of 13:



#### Action:

Type in 'ESSGroup'.

## Step 9 of 13:



Exit the field currently being edited.

#### Action:

Click the 'ID' field.

# Step 10 of 13:



# Action:

Click the 'Edit' option from the toolbar.



## Step 11 of 13:



## Action:

Click the 'Add' option.

Step 12 of 13:



Close the Add Group RM Object window.

#### Action:

Click the 'Close' button.

Step 13 of 13:



You have finished. Please click