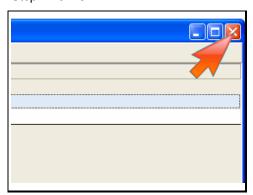

## Action:

Click the 'Add' option.

Step 12 of 13:

Close the Add Group RM Object window.

#### Action:

Click the 'Close' button.

Step 13 of 13:

You have finished. Please click the flashing navigation icon to close this resource.