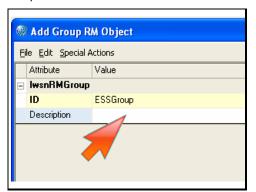

## Step 9 of 13:

Exit the field currently being edited.

#### Action:

Click the 'ID' field.