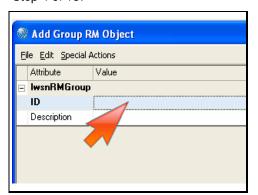

ated in the Resource Manager desktop utility. Once the Group is created and assigned to all Employee Self Service users, a Portal Administrator can assign the ESS Bookmark to the Group. This makes it available to every user who is a member of the Group.

This scenario shows you how to create the Employee Self Service Bookmark Group.

#### Scenario Data

| Description                 | Data     |
|-----------------------------|----------|
| Group RM Object ID          | ESSGroup |
| Group RM Object Description | ESSGroup |

## Workflow

#### Step 1 of 13:



In the Resource Manager, click on the Add option from the toolbar.

#### Action:

Click 'Add'.



## Step 2 of 13:



#### Action:

Click on the 'Group' option.

## Step 3 of 13:



#### Action:

Click the 'ID' field.

# Step 4 of 13:



#### Action:

Double-click the ID 'Value' field.



## Step 5 of 13:



## Action:

Type in 'ESSGroup'.

## Step 6 of 13:



## Action:

Click the 'Description' field.

## Step 7 of 13:



#### Action:

Double-click the 'Description' field.



## Step 8 of 13:



#### Action:

Type in 'ESSGroup'.

## Step 9 of 13:



Exit the field currently being edited.

#### Action:

Click the 'ID' field.

# Step 10 of 13:



# Action:

Click the 'Edit' option from the toolbar.



## Step 11 of 13:



## Action:

Click the 'Add' option.

Step 12 of 13:



Close the Add Group RM Object window.

#### Action:

Click the 'Close' button.

Step 13 of 13:



You have finished. Please click the flashing navigation icon to close this resource.