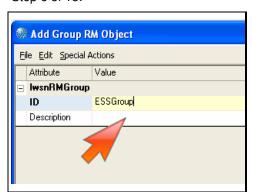

rtal Administrator can assign the ESS Bookmark to the Group. This makes it available to every user who is a member of the Group.

This scenario shows you how to create the Employee Self Service Bookmark Group.

#### Scenario Data

| Description                 | Data     |
|-----------------------------|----------|
| Group RM Object ID          | ESSGroup |
| Group RM Object Description | ESSGroup |

## Workflow

#### Step 1 of 13:



In the Resource Manager, click on the Add option from the toolbar.

#### Action:

Click 'Add'.



## Step 2 of 13:



#### Action:

Click on the 'Group' option.

## Step 3 of 13:



#### Action:

Click the 'ID' field.

# Step 4 of 13:



#### Action:

Double-click the ID 'Value' field.



## Step 5 of 13:



## Action:

Type in 'ESSGroup'.

## Step 6 of 13:



## Action:

Click the 'Description' field.

## Step 7 of 13:



#### Action:

Double-click the 'Description' field.



## Step 8 of 13:



#### Action:

Type in 'ESSGroup'.

## Step 9 of 13:



Exit the field currently being edited.

#### Action:

Click the 'ID' field.

# Step 10 of 13:



# Action:

Click the 'Edit' option from the toolbar.



## Step 11 of 13:



## Action:

Click the 'Add' option.

Step 12 of 13:



Close the Add Group RM Object window.

#### Action:

Click the 'Close' button.

Step 13 of 13:



You have finished. Please click the flashing navigation icon to close this resource.