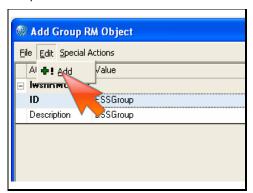

# Action:

Click the 'Edit' option from the toolbar.

## Step 11 of 13:

## Action:

Click the 'Add' option.

Step 12 of 13:

Close the Add Group RM Object window.