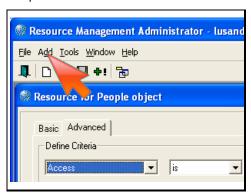

#### Step 1 of 13:

In the Resource Manager, click on the Add option from the toolbar.

#### Action:

Click 'Add'.